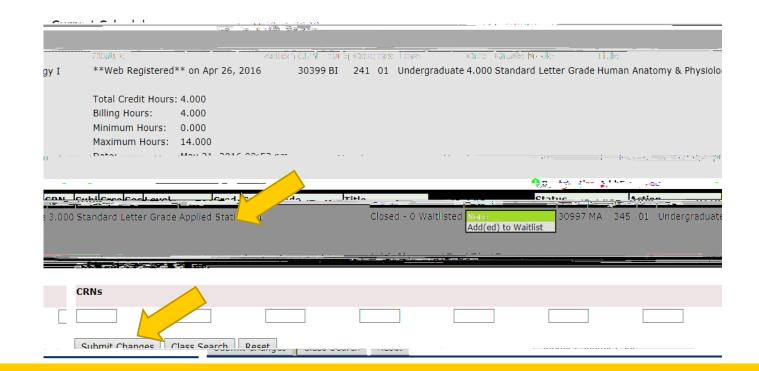

tu ts w t st urs t r u t str t tur rv r t t rt

```
st sv stuts trstrr
twtst urs

stuts sr v r t urs
wtst t xtstuttwtsts t

tst w v uputt st y rp
```

t rt

rt Action

Add to Waitlist

Submit Changes

|                  | t w             | u              | t             | r            | str t               |                             | t                            | t           |                  |  |  |
|------------------|-----------------|----------------|---------------|--------------|---------------------|-----------------------------|------------------------------|-------------|------------------|--|--|
| Subject          |                 | /aitlist Notif | ication 1     | on for 30997 |                     |                             |                              |             |                  |  |  |
| Dear Student,    |                 | pur waitlist   | ted cor       |              | A 345 - Anolied Sta | ati <u>stics. Il You ha</u> | we uptil <mark>01-</mark> !! | .IN2016.0   | 3:54 PM to       |  |  |
| dule, select **W | /eb Register(e  | ed)** in       | 35            |              | -Add or Drop Class  | all a markets and a         |                              | altala code | er you vrent Sch |  |  |
| - Shall          |                 | for this go    | <u>ween</u> b | the al       | hawa daadlina wax   | will be remov               | and from the                 |             | Dlasca nota that |  |  |
|                  | orafell s. Cari | ##s# P         |               |              | . <u> </u>          |                             |                              |             | a transfer       |  |  |

t \*\*Web Registered\*\* r t Action r p w

Submit Changes

## rt Status ts ur t tt urs s w \*\*Web Registered\*\*